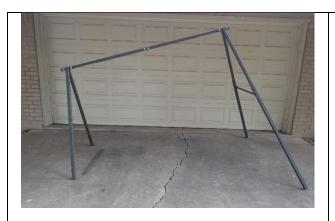

## **Mr. Pig Ultimate A Frame Assembly Instructions**

The Ultimate A Frame is designed for portability. Each leg consists of two pieces that slip inside one another. The Top Cross Bar is made up of three pieces. Center piece, and two outer pieces.

First, lay out all pieces

Top Bar Assembly

The outside pieces slip inside the center bar

**Complete Center Bar** 

Legs attach to cross bar

Ready to attach side reinforcing

One Side Extended Legs – Attach side reinforcing bars as you extend the legs

Legs extended on both sides – Tighten up bolts and the Ultimate A Frame is ready.