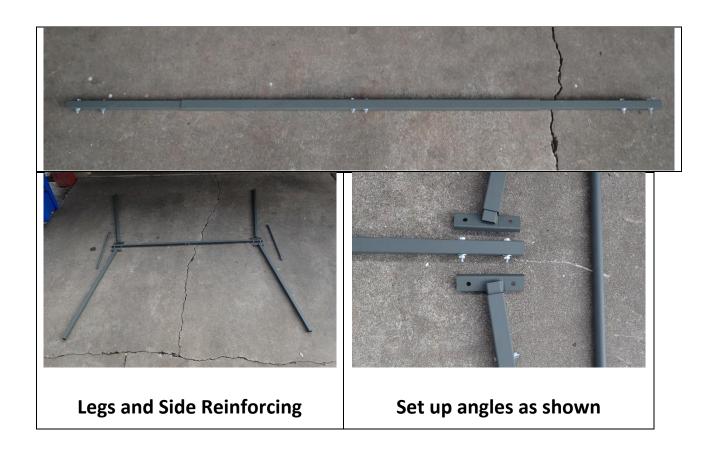

## **Mr. Pig Ultimate A Frame Assembly Instructions**

The Ultimate A Frame is designed for portability. Each leg consists of two pieces that slip inside one another. The Top Cross Bar is made up of three pieces. Center piece, and two outer pieces.

First, lay out all pieces

Top Bar Assembly

The outside pieces slip inside the center bar

**Complete Center Bar** 

Legs attach to cross bar

Ready to attach side reinforcing

One Side Extended Legs – Attach side reinforcing bars as you extend the legs