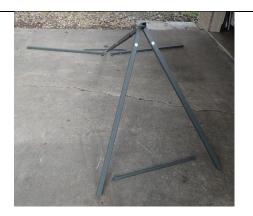

First, lay out all pieces

Top Bar Assembly

The outside pieces slip inside the center bar

**Complete Center Bar** 

Legs attach to cross bar

Ready to attach side reinforcing

One Side Extended Legs – Attach side reinforcing bars as you extend the legs