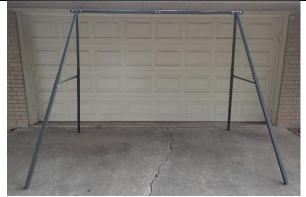

## **Mr. Pig Ultimate A Frame Assembly Instructions**

The Ultimate A Frame is designed for portability. Each leg consists of two pieces that slip inside one another. The Top Cross Bar is made up of three pieces. Center piece, and two outer pieces.

First, lay out all pieces

Top Bar Assembly

The outside pieces slip inside the center bar

**Complete Center Bar** 

Legs attach to cross bar

Ready to attach side reinforcing

One Side Extended Legs – Attach side reinforcing bars as you extend the legs

Legs extended on both sides – Tighten up bolts and the Ultimate A Frame is ready.