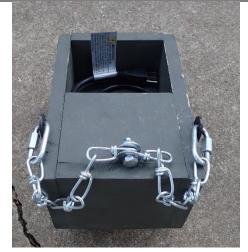

## Mr. Pig Roto Box

The Roto Box comes complete
No Maintenance

Attach the chain over the top bar of the A Frame

Chain for Meat Basket

Meat Basket hangs from the bottom of chain

Mr. Pig XL Air Roaster Complete