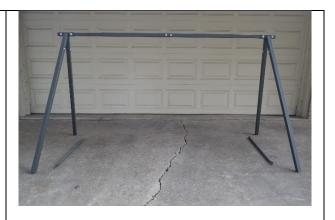

Legs extended on both sides – Tighten up bolts and the Ultimate A Frame is ready.