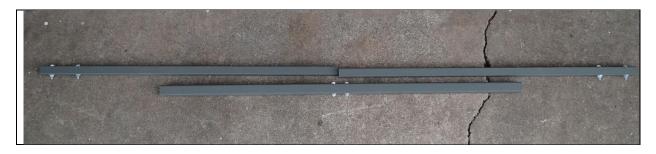

First, lay out all pieces

Top Bar Assembly

The outside pieces slip inside the center bar

**Complete Center Bar** 

Legs attach to cross bar

Ready to attach side reinforcing

One Side Extended Legs – Attach side reinforcing bars as you extend the legs