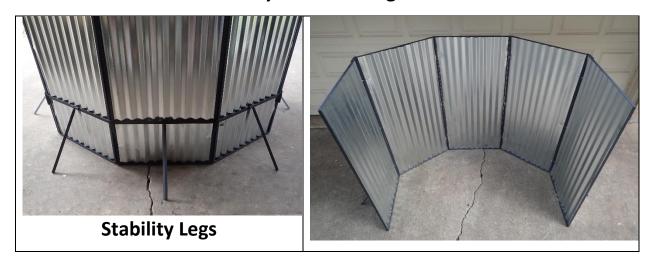

n place while the second panel is readied to set.

#### IT ONLY GOES TOGETHER ONE WAY

The panels on either side of the center panel have a "receiver" just like the center panel on the side, and a pin that attaches to the center panel on the other. The bottom pin inserts first and the top pin is ½" shorter. **CAUTION:** Each panel is rotated on the pin so the angle iron meets and makes a tight connection.

#### **Center Panel**

The side panels attach to this center panel.



### 1<sup>st</sup> Side Panel Attachment

Pins on the separate side panels attach to the center panel. Either side can be attached first.



## **2nd Side Panel Attachment – Either Side is OK**



# Front Panel Either Side – Pins only – No Receivers on these Panels



## **Final Panel**



# Ready for a Cooking Fire





## **Mr. Pig Ultimate A Frame Assembly Instructions**

The Ultimate A Frame is designed for portability. Each leg consists of two pieces that slip inside one another. The Top Cross Bar is made up of three pieces. Center piece, and two outer pieces.

First, lay out all pieces



Top Bar Assembly

The outside pieces slip inside the center bar



**Complete Center Bar** 





Legs attach to cross bar



Ready to attach side reinforcing



One Side Extended Legs – Attach side reinforcing bars as you extend the legs



Legs extended on both sides – Tighten up bolts and the Ultimate A Frame is ready.

## Mr. Pig Roto Box



The Roto Box comes complete
No Maintenance



Attach the chain over the top bar of the A Frame







Chain for Meat Basket



Meat Basket hangs from the bottom of chain