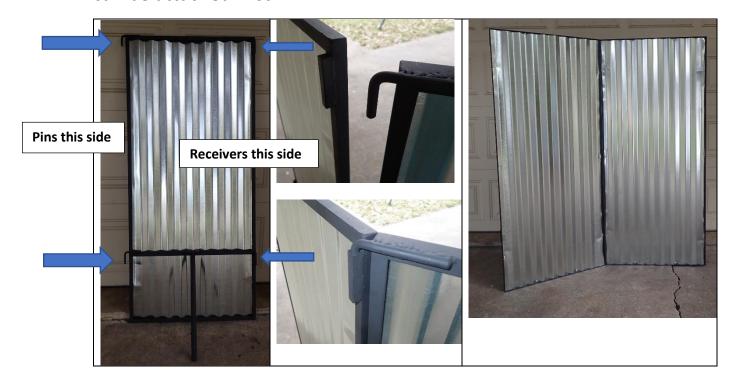

#### IT ONLY GOES TOGETHER ONE WAY

The panels on either side of the center panel have a "receiver" just like the center panel on the side, and a pin that attaches to the center panel on the other. The bottom pin inserts first and the top pin is ½" shorter. **CAUTION:** Each panel is rotated on the pin so the angle iron meets and makes a tight connection.

### 1<sup>st</sup> Side Panel Attachment

Pins on the separate side panels attach to the center panel. Either side can be attached first.