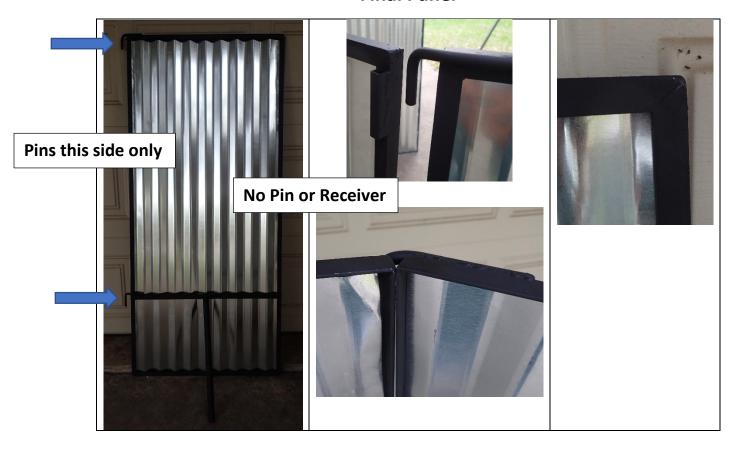

### Mr. Pig Massive Fire Reflector Assembly Instructions

The Mr. Pig Massive Fire Reflector consists of 5 panels. Each panel is 26 ¾ X 59 ½.

The Center Panel has 4 "receivers" on the back. Only the Center Panel has 4. Use the folding leg to stand it up until you get the second piece. It is best to have a second person to hold the middle panel in place while the second panel is readied to set.

#### IT ONLY GOES TOGETHER ONE WAY

The panels on either side of the center panel have a "receiver" just like the center panel on the side, and a pin that attaches to the center panel on the other. The bottom pin inserts first and the top pin is ½" shorter. **CAUTION:** Each panel is rotated on the pin so the angle iron meets and makes a tight connection.

# Front Panel Either Side – Pins only – No Receivers on these Panels