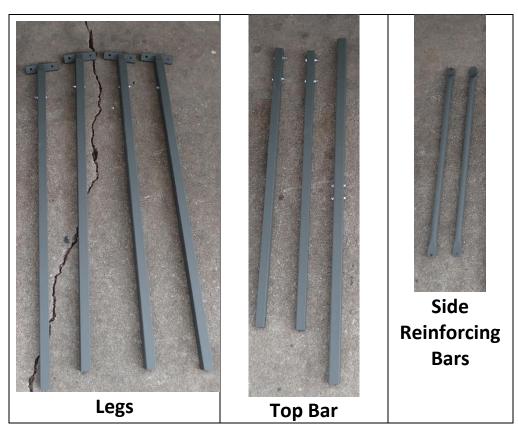

## **Mr. Pig Ultimate A Frame Assembly Instructions**

The Ultimate A Frame is designed for portability. Each leg consists of two pieces that slip inside one another. The Top Cross Bar is made up of three pieces. Center piece, and two outer pieces.

First, lay out all pieces

Top Bar Assembly

The outside pieces slip inside the center bar

**Complete Center Bar** 

Legs attach to cross bar

Ready to attach side reinforcing

One Side Extended Legs – Attach side reinforcing bars as you extend the legs