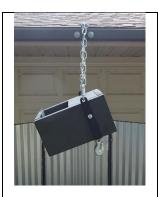

## Mr. Pig Roto Box

The Roto Box comes complete
No Maintenance

Attach the chain over the top bar of the A Frame

Chain for Meat Basket

Meat Basket hangs from the bottom of chain

Mr. Pig XL Air Roaster Complete