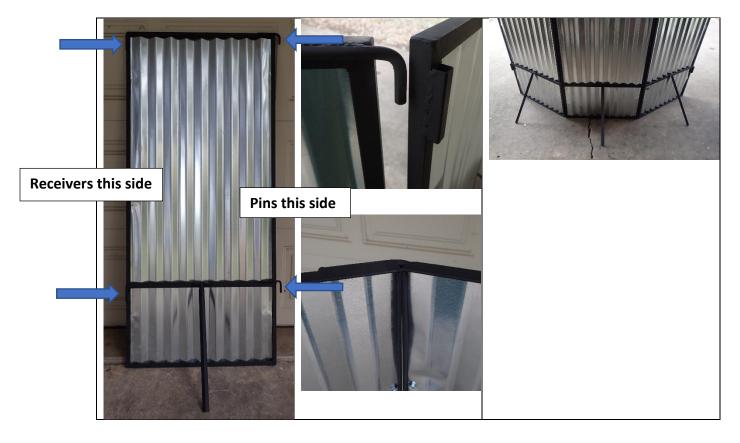

the folding leg to stand it up until you get the second piece. It is best to have a second person to hold the middle panel in place while the second panel is readied to set.

#### IT ONLY GOES TOGETHER ONE WAY

The panels on either side of the center panel have a "receiver" just like the center panel on the side, and a pin that attaches to the center panel on the other. The bottom pin inserts first and the top pin is ½" shorter. **CAUTION:** Each panel is rotated on the pin so the angle iron meets and makes a tight connection.

#### **Center Panel**

The side panels attach to this center panel.



### 1<sup>st</sup> Side Panel Attachment

Pins on the separate side panels attach to the center panel. Either side can be attached first.



## **2nd Side Panel Attachment – Either Side is OK**



# Front Panel Either Side – Pins only – No Receivers on these Panels



## **Final Panel**



# Ready for a Cooking Fire





## **Mr. Pig Ultimate A Frame Assembly Instructions**

The Ultimate A Frame is designed for portability. Each leg consists of two pieces that slip inside one another. The Top Cross Bar is made up of three pieces. Center piece, and two outer pieces.

First, lay out all pieces



Top Bar Assembly

The outside pieces slip inside the center bar



**Complete Center Bar** 





Legs attach to cross bar



Ready to attach side reinforcing



One Side Extended Legs – Attach side reinforcing bars as you extend the legs



Legs extended on both sides – Tighten up bolts and the Ultimate A Frame is ready.

## Mr. Pig Roto Box



The Roto Box comes complete
No Maintenance