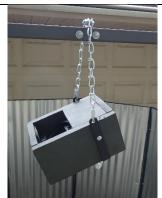

## Mr. Pig Roto Box

The Roto Box comes complete
No Maintenance

Attach the chain over the top bar of the A Frame

Chain for Meat Basket

Meat Basket hangs from the bottom of chain

Mr. Pig XL Air Roaster Complete