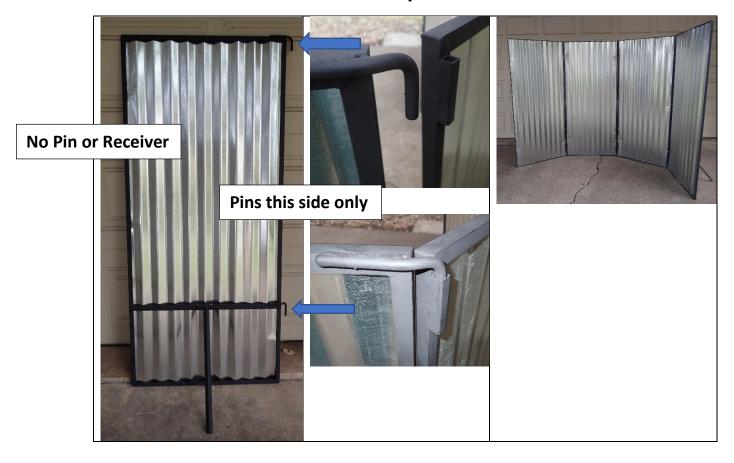

# Front Panel Either Side – Pins only – No Receivers on these Panels

## **Final Panel**