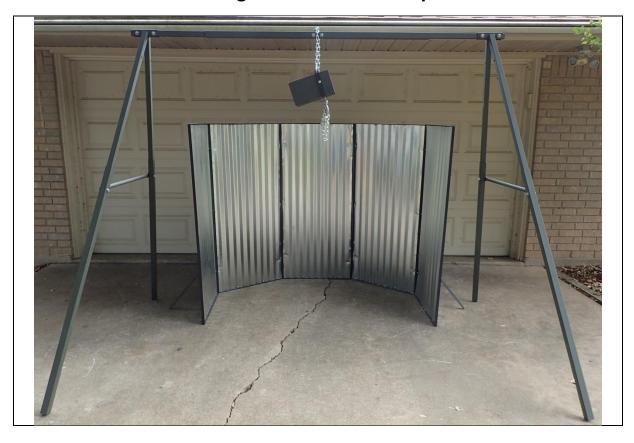

Assembly Instructions**

The Ultimate A Frame is designed for portability. Each leg consists of two pieces that slip inside one another. The Top Cross Bar is made up of three pieces. Center piece, and two outer pieces.

First, lay out all pieces



Top Bar Assembly

The outside pieces slip inside the center bar



**Complete Center Bar** 





Legs attach to cross bar



Ready to attach side reinforcing



One Side Extended Legs – Attach side reinforcing bars as you extend the legs



Legs extended on both sides – Tighten up bolts and the Ultimate A Frame is ready.

## Mr. Pig Roto Box



The Roto Box comes complete
No Maintenance



Attach the chain over the top bar of the A Frame







Chain for Meat Basket



Meat Basket hangs from the bottom of chain

Mr. Pig XL Air Roaster Complete