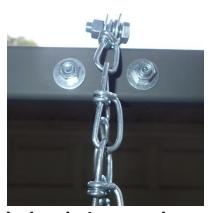

## Mr. Pig Roto Box

The Roto Box comes complete
No Maintenance

Attach the chain over the top bar of the A Frame

Chain for Meat Basket

Meat Basket hangs from the bottom of chain

Mr. Pig XL Air Roaster Complete