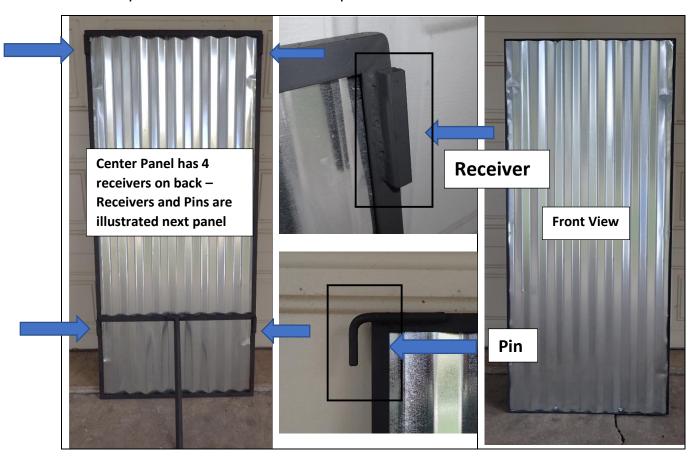

### Mr. Pig Massive Fire Reflector Assembly Instructions

The Mr. Pig Massive Fire Reflector consists of 5 panels. Each panel is 26 ¾ X 59 ½.

The Center Panel has 4 "receivers" on the back. Only the Center Panel has 4. Use the folding leg to stand it up until you get the second piece. It is best to have a second person to hold the middle panel in place while the second panel is readied to set.

#### IT ONLY GOES TOGETHER ONE WAY

The panels on either side of the center panel have a "receiver" just like the center panel on the side, and a pin that attaches to the center panel on the other. The bottom pin inserts first and the top pin is ½" shorter. **CAUTION:** Each panel is rotated on the pin so the angle iron meets and makes a tight connection.

#### **Center Panel**

The side panels attach to this center panel.